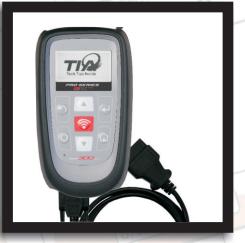

## IMPROVED PROCESS FLOW

Begin the diagnostic process by connecting to the OBDII and retrieving TPMS Fault Codes!