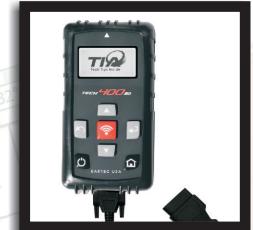

## **GOMING SOON NEW USER INTERFACE** For the Bartec TPMS Scan Tools

Plug in and decode the VIN for Faster and more Accurate Tool Set Up and Use!