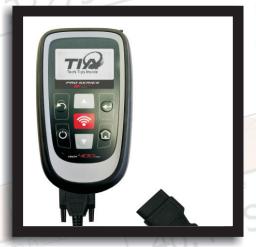

## SERVICE CENTER

Build a complete Service Report from Inspection to Repair

Bartec TPMS Tools when connected\* to the Service Center, all critical data is gathered, stored. and managed!

\* Requires a wireless connection and the Service Center app.