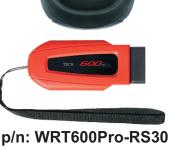

## BARTEC TECH600PRO BUNDLE PROMOTION

- ☑ TO QUALIFY FOR THIS PROMOTION:
- ☑ Send your Bartec TPMS tool w/ OBD functionality or send a competitive OBD TPMS tool to qualify for the trade-in.
- ☑ Applies to purchase of the WRT600Pro-RS30 only!
- ☑ Proof of purchase of WRT600Pro-RS30 must accompany this form.
- ☑ BOTH the OLD Bartec tool [Tech400SD, Tech500, Tech300Pro or Tech400Pro] and the new Tech600Pro tools must be registered at tools.bartecusa.com.
- ☑ Send OLD tool, your Tech600Pro Proof of Purchase, and this form to Bartec USA.
- ☑ ONLY for Canadian customers, you can send an image of the BACK OF THE TOOL with Serial Number clearly visible.