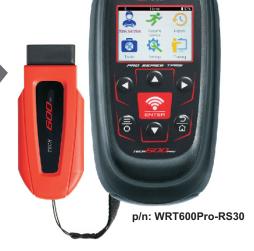

## BARTEC TECH600PRO BUNDLE PROMOTION

- ☑ TO QUALIFY FOR THIS PROMOTION:
- ☑ Send your Bartec TPMS tool w/ OBD functionality or send a competitive OBD TPMS tool to qualify for the trade-in.
- ☑ Applies to purchase of the WRT600Pro-RS30 only!
- ☑ Proof of purchase of WRT600Pro-RS30 must accompany this form.
- ☑ BOTH the OLD Bartec tool [Tech400SD, Tech500, Tech300Pro or Tech400Pro] and the new Tech600Pro tools must be registered at tools.bartecusa.com.
- ☑ Send OLD tool, your Tech600Pro Proof of Purchase, and this form to Bartec USA.
- ☑ ONLY for Canadian customers, you can send an image of the BACK OF THE TOOL with Serial Number clearly visible.