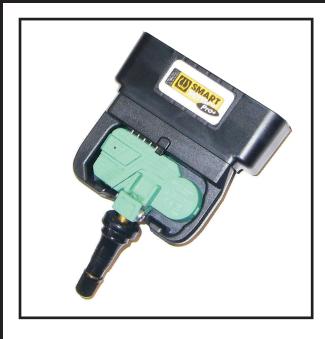

**BARTEC TOOL FEATURE SPOTLIGHT** 

Programming of "Cubelec" style sensors from 31 Inc and The Wheel Group [contact programmable] is now possible with the Bartec Tech400SD and Tech400+ TPMS Tools.

It is no longer necessary to use a separate programming device, and you can no program and test the TPMS sensor with the same tool that completes the relearn. Prevent mistakes and increase accuracy and efficiency.