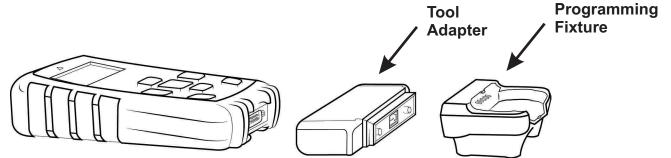

FEATURE: Direct Contact Sensor Programming
BENEFIT: More options and greater flexibility when selecting sensors
FIRST AVAILABLE: Software update 52 [December 2014]
WHAT TOOLS: Tech400SD and Tech400+
WHAT'S NEEDED: Update tool and purchase fixture kit

**BARTEC TOOL FEATURE SPOTLIGHT** 

Programming of "Cubelec" style sensors from 31 Inc and The Wheel Group [contact programmable] is now possible with the Bartec Tech400SD and Tech400+ TPMS Tools.

It is no longer necessary to use a separate programming device, and you can no program and test the TPMS sensor with the same tool that completes the relearn. Prevent mistakes and increase accuracy and efficiency.