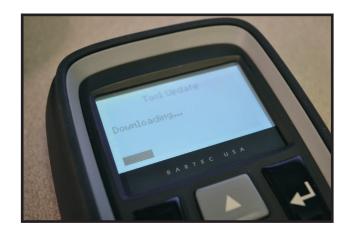

The Bartec 500 and 400PRO is equipped with Wi-Fi connection for easy Tool Updating. Release R53.0 enables this function and allows the operator to connect to their Wi-Fi Network to access the Bartec Tools Server for future updates.