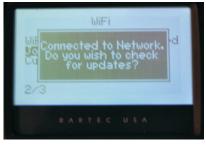

Tool will connect to the Bartec server and verify the tool is registered and in support, and notify the operator of its current status.