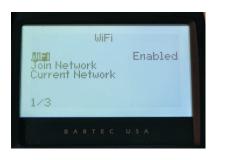

The Bartec 500 and 400PRO is equipped with Wi-Fi connection for easy Tool Updating. Release R53.0 enables this function and allows the operator to connect to their Wi-Fi Network to access the Bartec Tools Server for future updates.