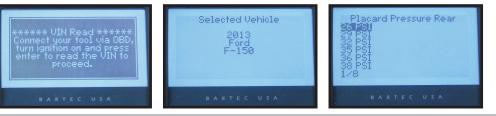

This feature is exclusive to the Tech 500 & Tech 400PRO Tools and allows for the Placard Pressure to be changed for alternate wheel and tire sizes to maintain the same load range. Unique to this process, the tool set-up is intuitive and easy to use by integrating the vehicle through the OBII for the VIN to set up the Make-Model-Year-Load..

## BEST PRACTICE - COMPLETE PLACARD CHANGE PRIOR TO INSTALLATION!

Reference Tire and Rim for Proper Pressure settings

TFS: R53-F036

The tool guides you through the process - here are a few key messages: