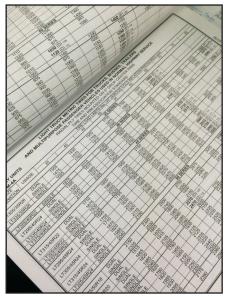

## BEST PRACTICE - COMPLETE PLACARD CHANGE PRIOR TO INSTALLATION!

Reference Tire and Rim for Proper Pressure settings

TFS: R53-F036

The tool guides you through the process - here are a few key messages: