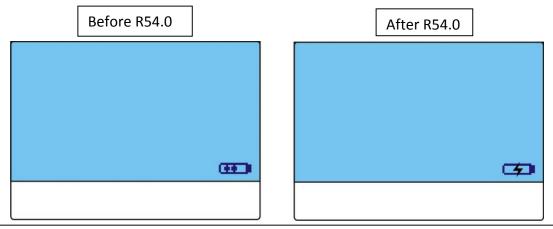

Before R54.0 battery indicator would flash while charging. (Left) Now the battery indicator will show a bolt of lightning while charging. (Right)..

©2015, Bartec USA, LLC - Printed in the U.S.A. - All Rights Reserved