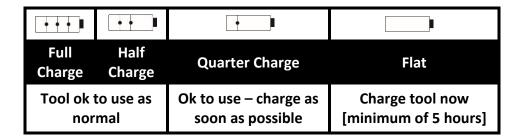

## **Battery Indicator/ Charging**

This status line indicator will illustrate the remaining charge status of the battery. As different TPM types will "use up" differing amounts of energy, the indicator can only provide estimates of remaining life left before a recharge is required.