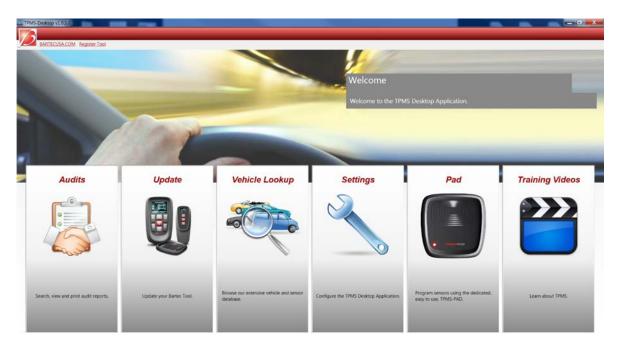

### Software Update

TPMS DESKTOP (Launched with 500) for Tool and Data Mgmt.

SU-V51.0-300-014

Bartec's 1st to market tool management application. The TPMS Desktop features five utilities to Manage Tool Updates, Store TPMS Audit Files, Look-up Vehicle Info, Program Sensors and links to TPMS Training Videos.

#### Benefits:

No longer have to access your account to update your tools Data Storage by MMY

NOTE: If using Windows XP, you MUST be at least using Service Pack 3