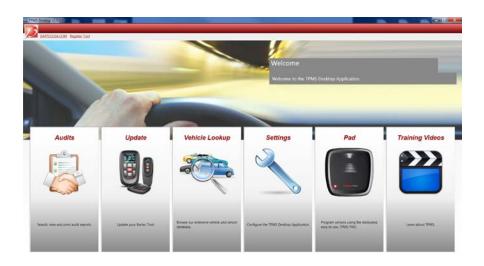

### Software Update

TPMS DESKTOP (Launched with 500) for Tool and Data Mgmt.

SU-V51.0-300-014

Bartec's 1st to market tool management application. The TPMS Desktop features five utilities to Manage Tool Updates, Store TPMS Audit Files, Look-up Vehicle Info, Program Sensors and links to TPMS Training Videos.

#### Benefits:

No longer have to access your account to update your tools Data Storage by MMY

NOTE: If using Windows XP, you MUST be at least using Service Pack 3