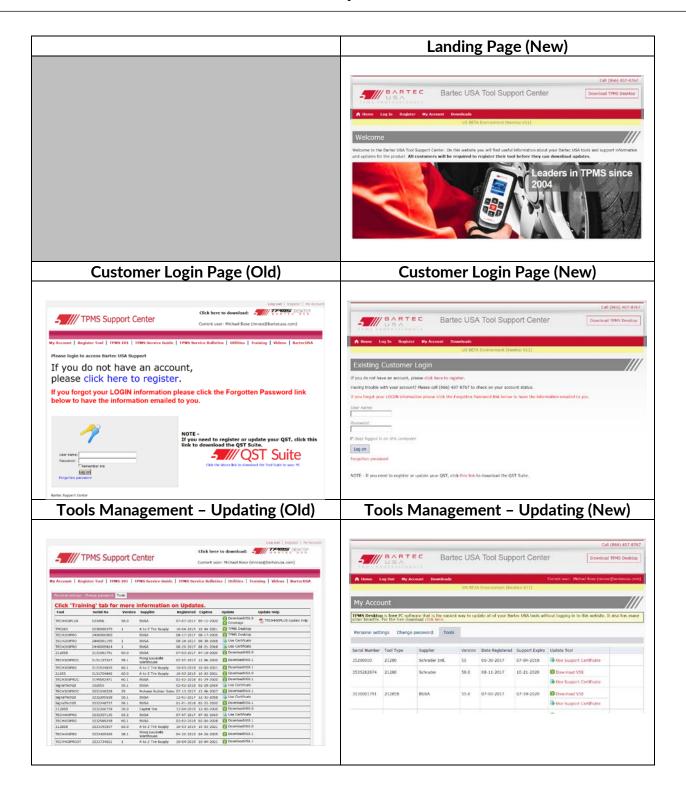

Improvements to Bartec's Tool Management site are coming! As we continually seek to improve, the first thing customers will notice in the change is an all new Landing Page containing information about the latest tool updates. From there, the site will remain mostly similar to what customers have been used to using, with the other big changes coming to how our support teams can help manage your account information on the back end.

Click here to see the Changes! https://tools.bartecusa.com

\*Changes go live 07-Jan-2020