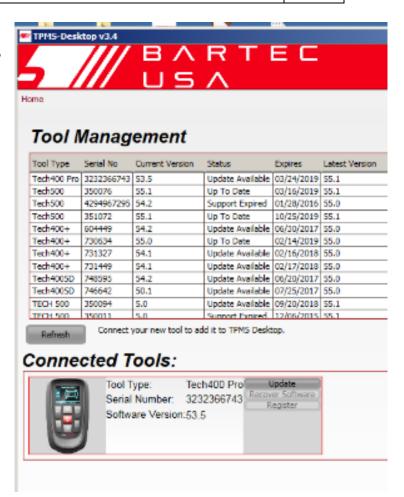

## Issues that had been discovered:

- Tool not recognized when connected to TPMS Desktop
- Problems during installation of TPMS Desktop
- Tools showing incorrect status (example: Tools showing as not registered when it actually is registered)

## **Resolution:**

- Updated the installation process
- TPMS Desktop Database was updated and improved to insure that proper messaging is displayed when your Bartec TPMS tool [while in update mode] is connected.