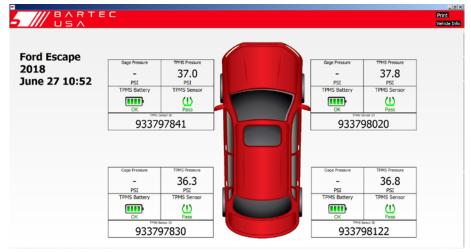

### Other Features of TPMS Desktop

Inspection Reports:

Technical Service Bulletins and Videos:

To Install this FREE software: https://www.bartecusa.com/download?file=desktop