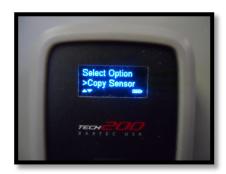

## Overview

Coverage update for the Tech200 TPMS activation and sensor programming tool.

| Feature                                                  | Industry<br>Exclusive | Benefit                                                                                                                  | TECH200 |
|----------------------------------------------------------|-----------------------|--------------------------------------------------------------------------------------------------------------------------|---------|
| Coverage:                                                |                       | Tool current model year 2016 vehicles and EZ-Sensor to sensor activation and programming.                                | ✓       |
| Bug Fix: Added COPY sensor back to EZ-sensor Programming |                       | Added COPY sensor feature back to tool. Copy allows for installing a sensor w/ the same ID to prevent needing a relearn. | ✓       |

## **Bug Fix:**

Added COPY sensor back to EZ-sensor Programming

Bartec USA Technical Support: [866]407-8767